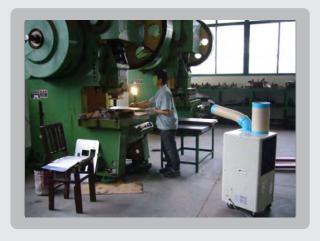

# SCP Heavy Duty Air-Conditioner

### For "HOT" Environment As Low As 20°C





#### **Portable**

Built in with 4 wheels can be moved easily



### Strong body

Frame built with outdoor grade powder coated steel



### Easy Installation

Built in with a 3 pin plug



Only need to vacuum clean occationally



### SCP AUTOMATION (M) SDN BHD Company Reg: 455231-U/199701039731 SST Reg No: B16-1808-21005252 SCP PROCESS COOLING SDN BHD Company Reg: 325707-K / 199401040020

Tel: +603-7845 0129 Fax: +603-7845 0139 Email: sales@scp.com.my Website: www.scp.com.my 55, Jalan Matahari AA U5/AA, Bandar Pinggiran Subang, Sekysen U5, 40150 Shah Alam, Selangor, Malaysia

## Application



Factory



Vacination Center



Factory



**Outdoor Market** 





# Specification

|                        |        | Model  | PA10-E              | PA16-E | PA25-E |
|------------------------|--------|--------|---------------------|--------|--------|
| Cooling Capacity       |        | kW     | 2.5                 | 4.5    | 6.5    |
|                        |        | BTU    | 8500                | 15300  | 22000  |
| Compressor Power       |        | HP     | 1HP                 | 1.6HP  | 2.5HP  |
| Air Volume             |        | m3/h   | 350                 | 850    | 1000   |
| Refrigerant            |        |        | R407C               |        | R410   |
| Power Supply           |        |        | 240V, 50Hz, 1-Phase |        | hase   |
| Cold Air Hose Diameter |        | mm     | 120