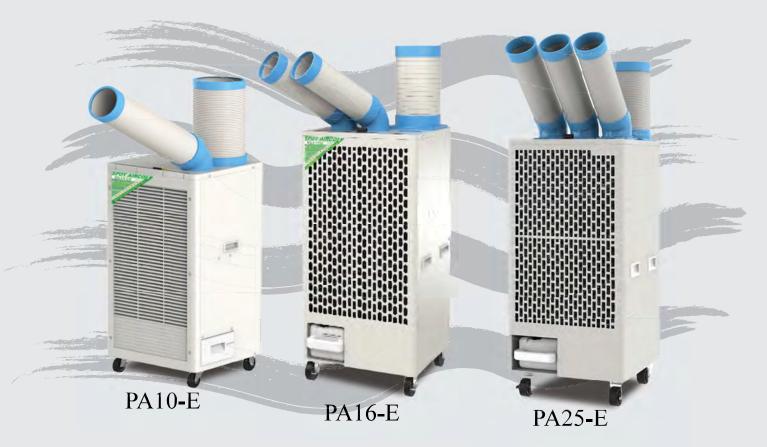

# SCP Heavy Duty Air-Conditioner

# Specification

|                        |        | Model  | PA10-E              | PA16-E | PA25-E |
|------------------------|--------|--------|---------------------|--------|--------|
| Cooling Capacity       |        | kW     | 2.5                 | 4.5    | 6.5    |
|                        |        | BTU    | 8500                | 15300  | 22000  |
| Compressor Power       |        | HP     | 1HP                 | 1.6HP  | 2.5HP  |
| Air Volume             |        | m3/h   | 350                 | 850    | 1000   |
| Refrigerant            |        |        | R407C               |        | R410   |
| Power Supply           |        |        | 240V, 50Hz, 1-Phase |        | hase   |
| Cold Air Hose Diameter |        | mm     | 120                 | 120    | 120    |
| No of Cold Air Outlet  |        |        | 1                   | 2      | 3      |
| Input Current          |        | Amp    | 4.6                 | 10     | 11.8   |
| Tank Volume            |        | Liters | 5                   | 9      | 12     |
| Dimension              | Length | mm     | 430                 | 470    | 570    |
|                        | Width  | mm     | 400                 | 520    | 520    |
|                        | Height | mm     | 820                 | 1100   | 1185   |
| Weight                 |        | kg     | 40                  | 73     | 92     |