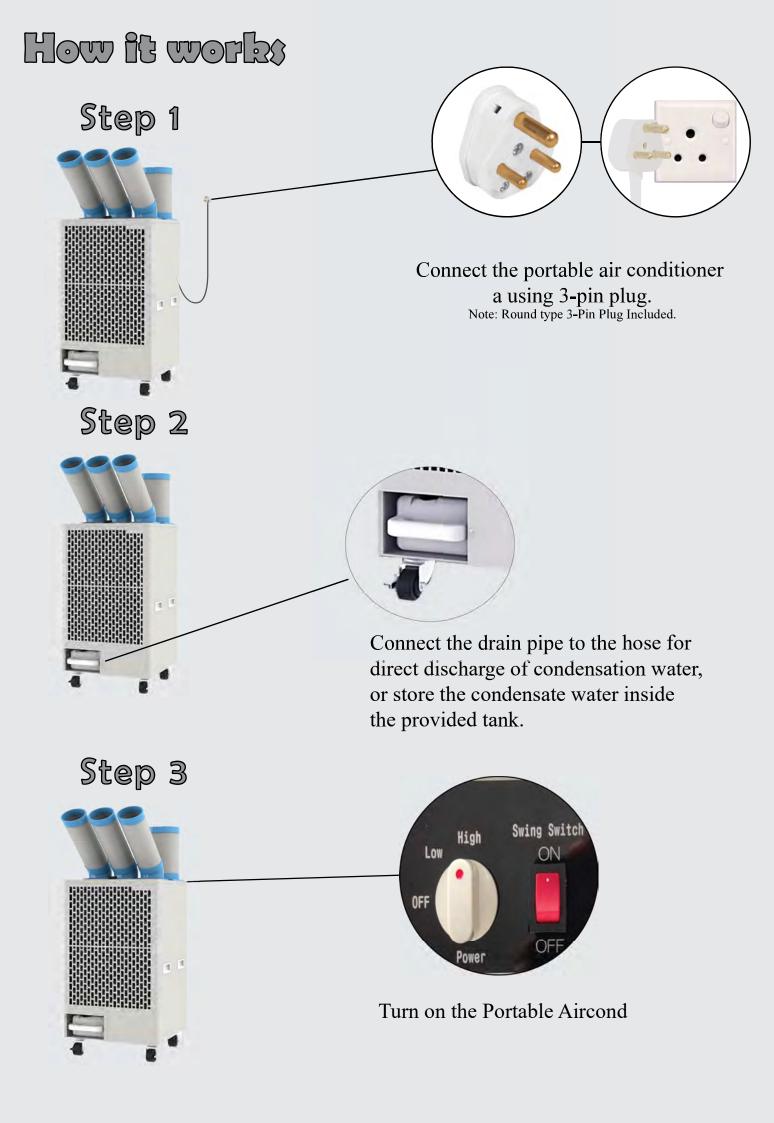

### Easy Installation

Built in with a 3 pin plug

Only need to vacuum clean occationally

### Q4. Is it diffucilt to install the Portable Air Conditioner?

Ans: No, Just connect it to a single-phase power supply, and you're good to go.

### Q5. Is it difficult to do the maintenance for the portable air conditioner?

Ans: No, the maintenance is easy. Just clean the air filter occasionally.