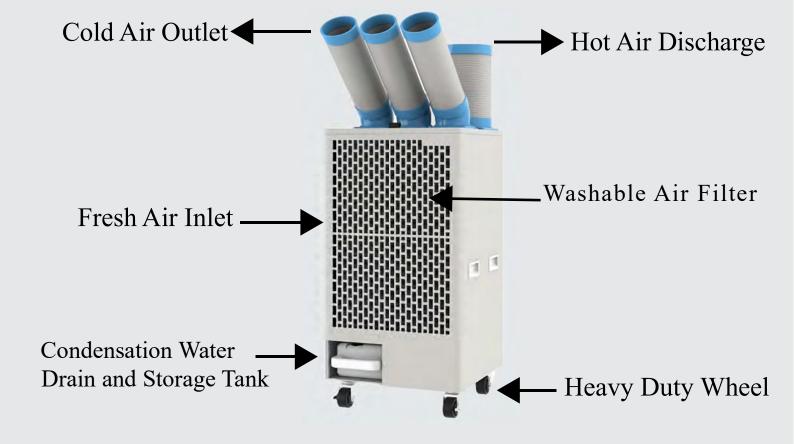

#### **Portable**

Built in with 4 wheels can be moved easily

### Strong body

Frame built with outdoor grade powder coated steel

### Easy Installation

Built in with a 3 pin plug

Only need to vacuum clean occationally

# Specification

|                        |        | Model  | PA10-E              | PA16-E | PA25-E |
|------------------------|--------|--------|---------------------|--------|--------|
| Cooling Capacity       |        | kW     | 2.5                 | 4.5    | 6.5    |
|                        |        | BTU    | 8500                | 15300  | 22000  |
| Compressor Power       |        | HP     | 1HP                 | 1.6HP  | 2.5HP  |
| Air Volume             |        | m3/h   | 350                 | 850    | 1000   |
| Refrigerant            |        |        | R407C               |        | R410   |
| Power Supply           |        |        | 240V, 50Hz, 1-Phase |        | hase   |
| Cold Air Hose Diameter |        | mm     | 120                 | 120    | 120    |
| No of Cold Air Outlet  |        |        | 1                   | 2      | 3      |
| Input Current          |        | Amp    | 4.6                 | 10     | 11.8   |
| Tank Volume            |        | Liters | 5                   | 9      | 12     |
| Dimension              | Length | mm     | 430                 | 470    | 570    |
|                        | Width  | mm     | 400                 | 520    | 520    |
|                        | Height | mm     | 820                 | 1100   | 1185   |
| Weight                 |        | kg     | 40                  | 73     | 92     |