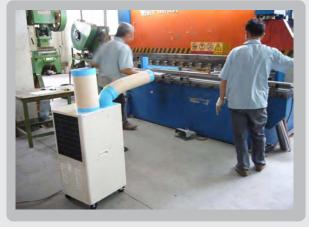

# SCP Heavy Duty Air-Conditioner

### For "HOT" Environment As Low As 20°C





#### **Portable**

Built in with 4 wheels can be moved easily



### Strong body

Frame built with outdoor grade powder coated steel



### Easy Installation

Built in with a 3 pin plug



Only need to vacuum clean occationally



### SCP AUTOMATION (M) SDN BHD Company Reg: 455231-U/199701039731 SST Reg No: B16-1808-21005252 SCP PROCESS COOLING SDN BHD Company Reg: 325707-K / 199401040020

Tel: +603-7845 0129 Fax: +603-7845 0139 Email: sales@scp.com.my Website: www.scp.com.my 55, Jalan Matahari AA U5/AA, Bandar Pinggiran Subang, Sekysen U5, 40150 Shah Alam, Selangor, Malaysia

## Application



Factory



Vacination Center



Factory



**Outdoor Market** 





# Specification

|                        |        | Model  | PA10-E              | PA16-E | PA25-E |
|------------------------|--------|--------|---------------------|--------|--------|
| Cooling Capacity       |        | kW     | 2.5                 | 4.5    | 6.5    |
|                        |        | BTU    | 8500                | 15300  | 22000  |
| Compressor Power       |        | HP     | 1HP                 | 1.6HP  | 2.5HP  |
| Air Volume             |        | m3/h   | 350                 | 850    | 1000   |
| Refrigerant            |        |        | R407C               |        | R410   |
| Power Supply           |        |        | 240V, 50Hz, 1-Phase |        | hase   |
| Cold Air Hose Diameter |